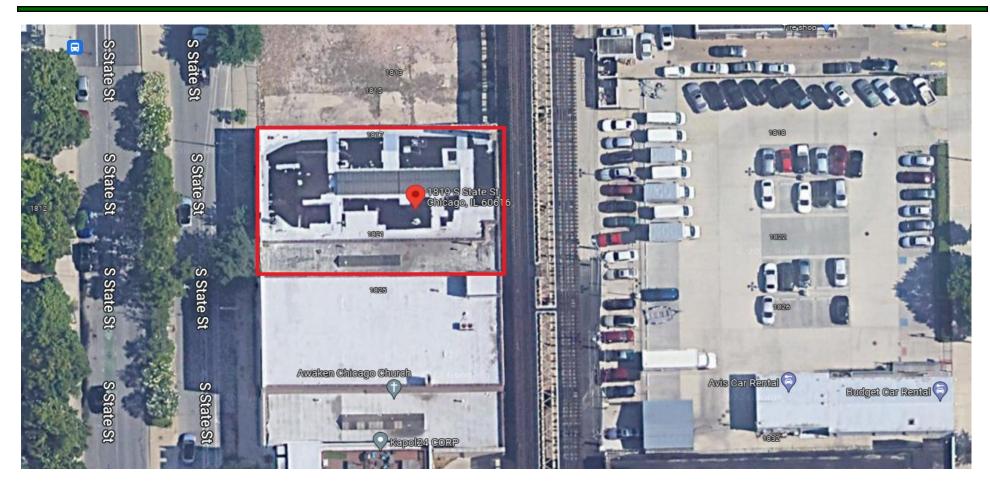

1819-21-25 S State Street Chicago, IL 60616 Lot Size 80 X 116.48

Building Size 9,316 SF

Zoning DX-5

One Story Brick Building

Bow trust roof structure

80 Feet of Footage of State Street

RE Tax 2020 \$33,404

**Great Zoning & Location** 

1819-21-25 S State Street Chicago, IL 60616