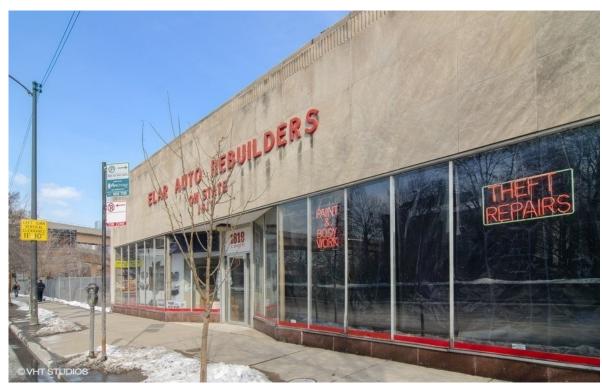

1819-21-25 S State Street Chicago, IL 60616 Lot Size 80 X 116.48

Building Size 9,316 SF

Zoning DX-5

One Story Brick Building

Bow trust roof structure

80 Feet of Footage of State Street

RE Tax 2020 \$33,404

**Great Zoning & Location** 

Near Wintrust Arena & McCormick Place

Adjacent to China Town

Price \$1,600,000.00

**ASCOT** 

Ascot Realty Group, Inc. 566 W. Lake St., Suite 101 Chicago, IL 60661 For more information contact:
James Ascot or Denis Ascot 312-849-3100
jascot@ascotrealty.com or dascot@ascotrealty.com
ascotrealty.com