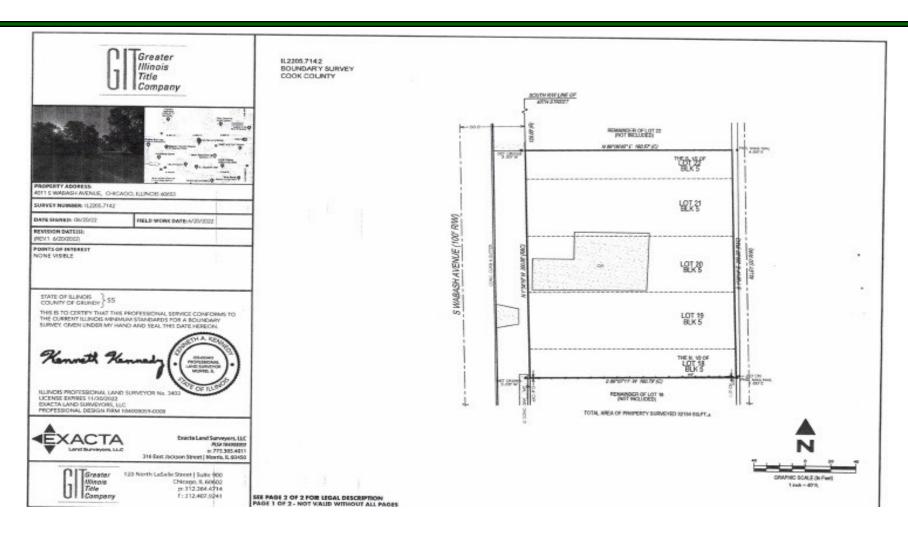

Bronzeville

Zoned M1-3

Land SqFt 32,134

Lot Dimensions 200 x 160.67

200 Frontage on Wabash

Quick Access to Dan Ryan/Lake Shore Drive and Green Line EL Stop at Indiana. Short bike ride to ITT Campus and Guaranteed Rate Field