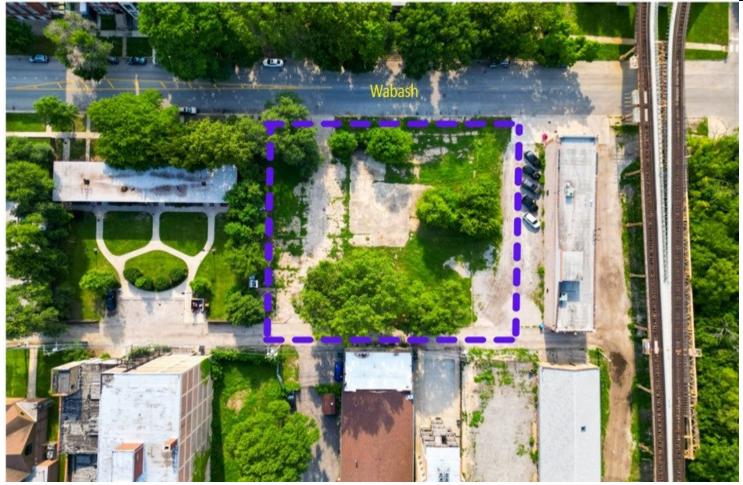

Bronzeville

Zoned M1-3

Land SqFt 32,134

Lot Dimensions 200 x 160.67

200 Frontage on Wabash

Quick Access to Dan Ryan/Lake Shore Drive and Green Line EL Stop at Indiana. Short bike ride to ITT Campus and Guaranteed Rate Field

3rd Ward Alderman Pat Dowell

Price \$550,000

**ASCOT** 

4011-4029 S Wabash

Ascot Realty Group, Inc.

566 W. Lake St., Suite 101

Chicago, IL 60661

For more information contact:

View toward the southwest

Curb cut along Wabash Avenue

View toward the northwest

**ASCOT** 

4011-4029 S Wabash

Ascot Realty Group, Inc. 566 W. Lake St., Suite 101 Chicago, IL 60661 For more information contact:
Denis Ascot 312-849-3100
dascot@ascotrealty.com
ascotrealty.com